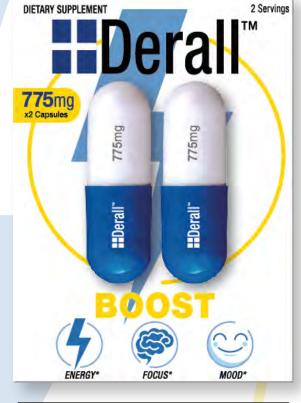

## BOOST

Energy • Focus • Mood\*

World-Class
Focus, Energy & Mood Enhancement
that delivers for up to 10 hours.

When it's time to get it done - Work, Working Out, Studying or Playing -

- 3 Sources of Energy
- 4 B Vitamins
- Lasts up to 10 Hours

| SU                                               | SUPPLEMENT FACTS                                       |      |       |  |
|--------------------------------------------------|--------------------------------------------------------|------|-------|--|
| SERVING SIZE: 1 CAPSULE • SERVINGS PER CONTAINER |                                                        |      |       |  |
| Amount Per Serving                               |                                                        |      | % DV  |  |
| Proprietary Blend 775 mg                         |                                                        | mg * |       |  |
|                                                  | Phenibut, Oxiracetam, Alpha GPC, L-theanine, Caffeine, |      |       |  |
| Noop                                             | Noopept, Vinpocetine, Yohimbine HCL, Huperzine A.      |      |       |  |
| B1                                               | 6.5 mg                                                 |      | 650%  |  |
| B2                                               | 8 mg                                                   |      | 666%  |  |
| B6                                               | 21 mg                                                  |      | 1500% |  |
| B12                                              | 32 mcg                                                 |      | 1805% |  |